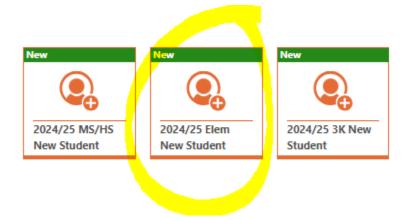

3. Select 2024/25 New Student.

Student enrolling into 3K, please select:

Student enrolling into 4K - 5th, please select:

Student enrolling into 6th - 12th, please select:

4. Follow the steps and submit the form. If you have any questions, please contact Julie Gauger at jgauger@williamsbayschool.org or 262-245-6224.