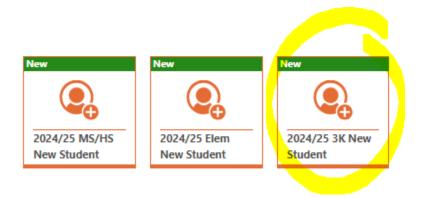

3. Select 2024/25 New Student.

Student enrolling into 3K, please select:

Student enrolling into 4K - 5th, please select:

Student enrolling into 6th - 12th, please select:

4. Follow the steps and submit the form. If you have any questions, please contact Julie Gauger at jgauger@williamsbayschool.org or 262-245-6224.