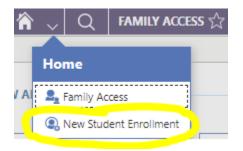

## Online Registration for New Students with Skyward Family Access

1. Log into Skyward Family Access by clicking on SKYWARD in upper right corner: Williams Bay School District

2. Select the drop-down menu next to the home icon. Select New Student Enrollment.