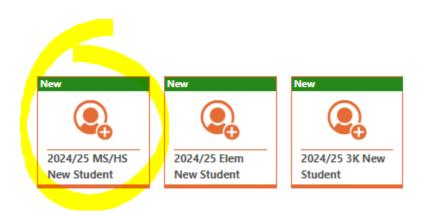

3. Select 2024/25 New Student.

Student enrolling into 3K, please select:

Student enrolling into 4K - 5th, please select:

Student enrolling into 6th - 12th, please select:

4. Follow the steps and submit the form. If you have any questions, please contact Julie Gauger at jgauger@williamsbayschool.org or 262-245-6224.