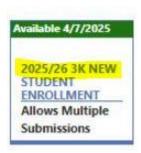

3. Select 2025/26 New Student.

Student enrolling into 3K, please select:

Student enrolling into 4K - 5th, please select:

Student enrolling into 6th - 12th, please select:

4. Follow the steps and submit the form. If you have any questions, please contact Julie Gauger at <a href="mailto:igauger@williamsbayschool.org">igauger@williamsbayschool.org</a> or 262-245-6224.