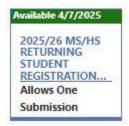

## Online Registration for Returning Students

- 1. Log into Skyward Family Access by clicking on SKYWARD in upper right corner: Williams Bay School District
- 2. Select the 2025/26 Registration Form for each returning student and follow the steps (If you have a new student to register, see Online Registration for New Students below).

3. After each step is completed, select *Complete & Next*. When you are ready to submit the form, select *Submit Form*. If you have any questions, please contact Julie Gauger at <a href="mailto:igauger@williamsbayschool.org">igauger@williamsbayschool.org</a> or 262-245-6224.