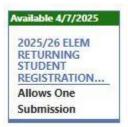

## Online Registration for Returning Students

- 1. Log into Skyward Family Access by clicking on SKYWARD in upper right corner: Williams Bay School District
- 2. Select the 2025/26 Registration Form for each returning student and follow the steps (If you have a new student to register, see Online Registration for New Students below).

3. After each step is completed, select *Complete & Next*. When you are ready to submit the form, select *Submit Form*. If you have any questions, please contact Julie Gauger at <a href="mailto:igauger@williamsbayschool.org">igauger@williamsbayschool.org</a> or 262-245-6224.