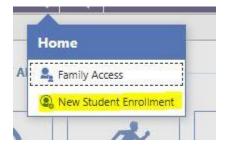

## Online Registration for New Students with Skyward Family Access

- 1. Log into Skyward Family Access by clicking on SKYWARD in upper right corner: Williams Bay School District
- 2. Select the drop-down menu next to the home icon. Select New Student Enrollment.