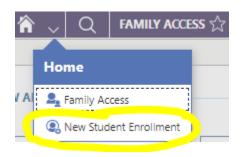

## Option 1: Online Registration for New Students with Skyward Family Access <u>\*If you already have students in the district, follow these steps</u>\*

- 1. Log into Skyward Family Access from this webpage.
- 2. Select the drop-down menu next to the home icon. Select New Student Enrollment.

3. Select 2022/23 New 3K Student.

4. Follow the steps and submit the form. If you have any questions, please contact Julie Gauger at jgauger@williamsbayschool.org or 262-245-6224.

Option 2: Online Registration for New Students W/O Skyward Family Access <u>\*If you don't have other students in the district, start with these steps</u>\*