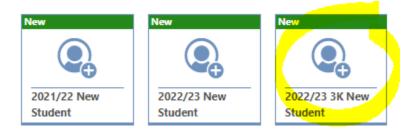

3. Select 2022/23 New 3K Student.

4. Follow the steps and submit the form. If you have any questions, please contact Julie Gauger at jgauger@williamsbayschool.org or 262-245-6224.

Option 2: Online Registration for New Students W/O Skyward Family Access <u>\*If you don't have other students in the district, start with these steps</u>\*